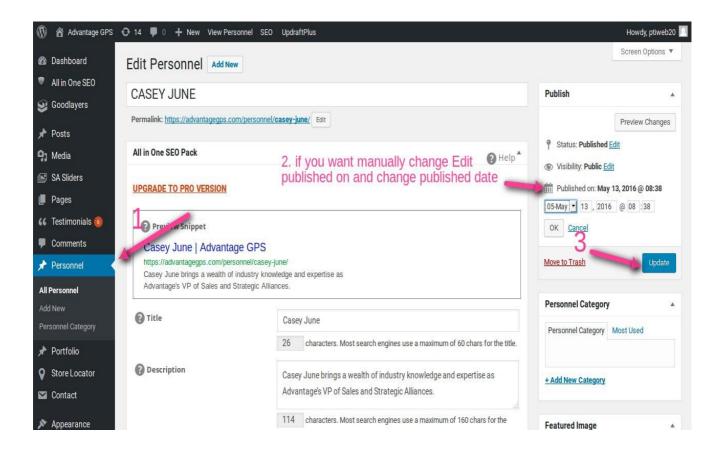

1. You Select Personnel And Edit Any Team Member And Right side Publish Tab show Edit publish date change and Update